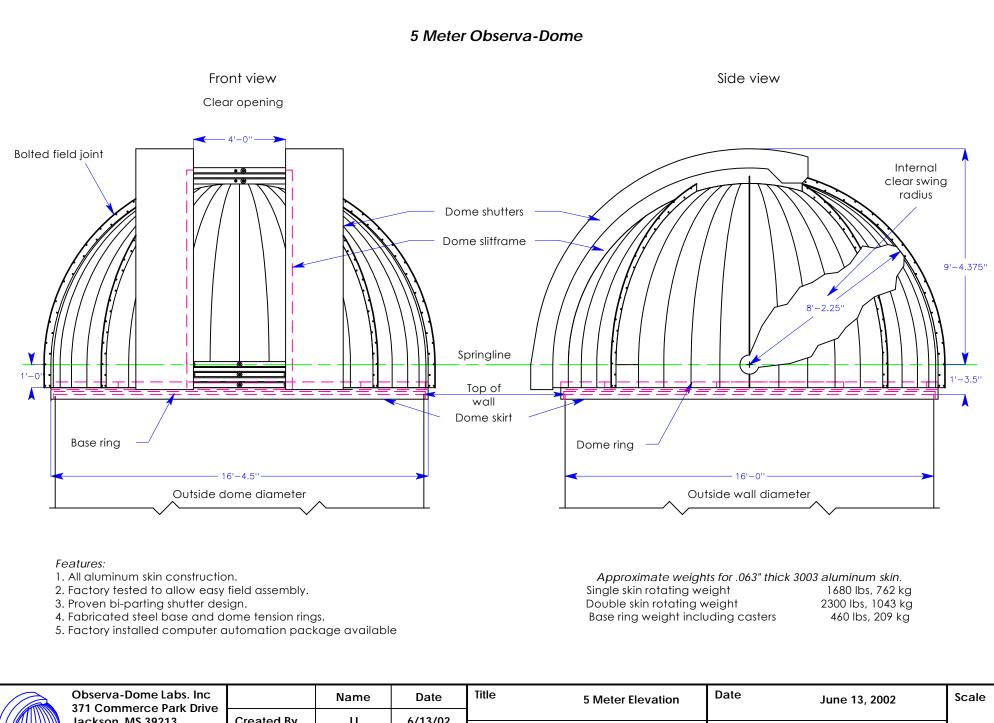

| Jackson, MS 39213<br>1-800-647-5364 |  |
|-------------------------------------|--|
| observa-dome.com                    |  |

| oserva-Dome Labs. Inc<br>1 Commerce Park Drive |            | Name | Date    | litle       | 5 Meter Elevation | Date    | June 13, 2002 | Scale |  |
|------------------------------------------------|------------|------|---------|-------------|-------------------|---------|---------------|-------|--|
| ckson, MS 39213                                | Created By | 11   | 6/13/02 |             |                   |         |               |       |  |
| 800-647-5364                                   | Created by | 33   | 0/13/02 | Drawing No. | OPD 5 100         | Devised |               | 1:50  |  |
| serva-dome.com                                 | Checked By | RC   | 6/21/02 |             | OBD 5 100         | Revised |               |       |  |