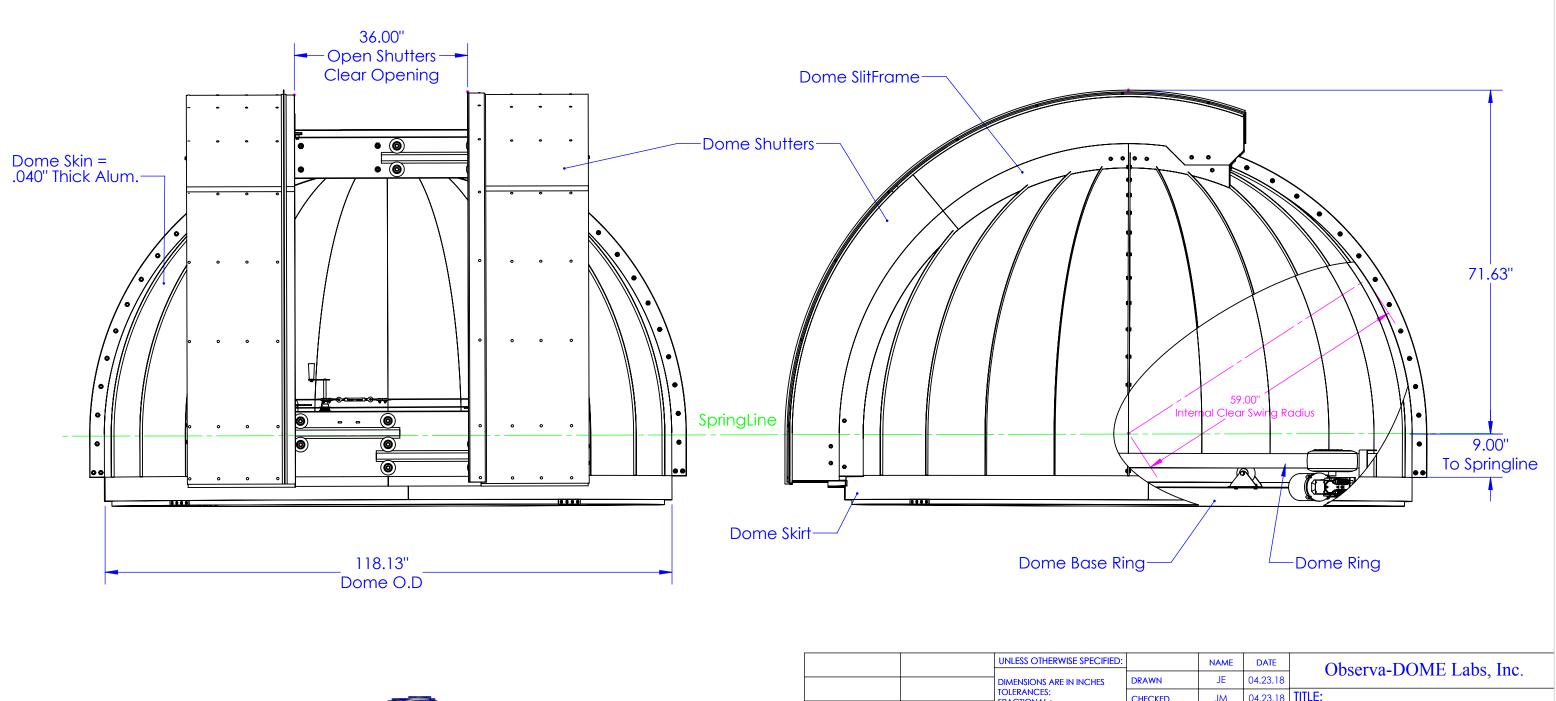

## 3M Intermediate Series Dome Elevations

| PROPRIETARY AND CONFIDENTIAL<br>THE INFORMATION CONTAINED IN THIS<br>DRAWING IS THE SOLE PROPERTY OF<br>Observa-Dome Labs - ANY REPRO-<br>DUCTION IN PART OR AS A WHOLE<br>WITHOUT THE WRITTEN PERMISSION OF |             |         | UNLESS OTHERWISE SPECIFIED:                                                                                                                 |           | NAME | DATE     |                                       | Observa-DOME Labs,           |            |          | ne   |  |
|--------------------------------------------------------------------------------------------------------------------------------------------------------------------------------------------------------------|-------------|---------|---------------------------------------------------------------------------------------------------------------------------------------------|-----------|------|----------|---------------------------------------|------------------------------|------------|----------|------|--|
|                                                                                                                                                                                                              |             |         | TOLERANCES:<br>FRACTIONAL±<br>ANGULAR: MACH± BEND±<br>TWO PLACE DECIMAL±<br>THREE PLACE DECIMAL±<br>INTERPRET GEOMETRIC<br>TOLERANCING PER: | DRAWN     | JE   | 04.23.18 | , , , , , , , , , , , , , , , , , , , |                              |            |          | IIC. |  |
|                                                                                                                                                                                                              |             |         |                                                                                                                                             | CHECKED   | JM   | 04.23.18 |                                       |                              |            |          |      |  |
|                                                                                                                                                                                                              |             |         |                                                                                                                                             | ENG APPR. | RC   | 04.24.18 | 3M Intermedic                         |                              |            | diat     | nte  |  |
|                                                                                                                                                                                                              |             |         |                                                                                                                                             | MFG APPR. |      |          |                                       |                              |            | <b>U</b> |      |  |
|                                                                                                                                                                                                              |             |         |                                                                                                                                             | Q.A.      |      |          | Series Dom                            |                              |            |          |      |  |
|                                                                                                                                                                                                              |             |         |                                                                                                                                             | COMMENTS: |      |          | ]                                     |                              |            |          |      |  |
|                                                                                                                                                                                                              |             |         | MATERIAL                                                                                                                                    |           |      |          | SIZE                                  | DWG. NO.<br>3M Int Dome Assy |            | REV      |      |  |
|                                                                                                                                                                                                              | NEXT ASSY   | USED ON | FINISH                                                                                                                                      |           |      |          | В                                     | 5101                         | Elevations |          |      |  |
| Observa-Dome Labs IS PROHIBITED.                                                                                                                                                                             | APPLICATION |         | DO NOT SCALE DRAWING                                                                                                                        |           |      |          | SCALE: 1:384 WEIGHT: SHEET 1 OF 1     |                              |            |          |      |  |

| 3M In | itermediate |  |
|-------|-------------|--|
| Ser   | ies Dome    |  |