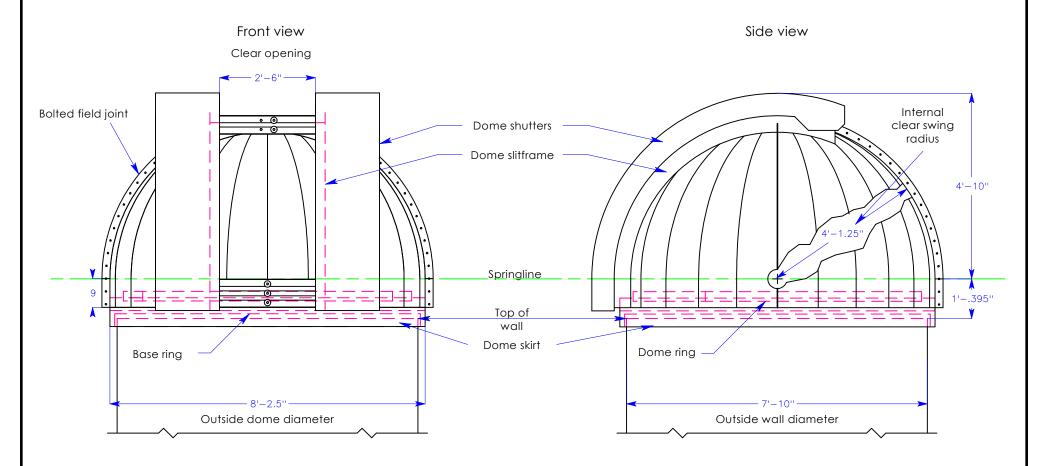

## 2.5 Meter Observa-Dome

Approximate weights for .040" thick 3003 aluminum skin. Single skin rotating weight 550 lbs, 249 kg

Double skin rotating weight 700 lbs, 318 kg

Base ring weight including casters 200 lbs, 91 kg

|            | Name | Date    |
|------------|------|---------|
| Created By | າາ   | 6/6/02  |
| Checked By | RC   | 6/21/02 |

| Title       | 2.5 Meter Elevation | Date    | June 6, 2002 | Scale |
|-------------|---------------------|---------|--------------|-------|
| Drawing No. | OBD 2.5 100         | Revised |              | 1:30  |